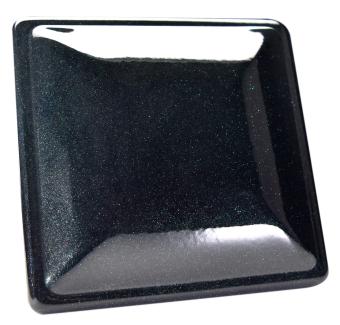

## FEATURES:

- 5 grams per bottle
- Micron Size: 10-60 µm
- Temperature Limit 400°F
- Recommended Pour: 1 shot per 1lb of solid color / 1 shot per 2lbs of clear coat
- Shot mixed with Super Mirror Clear & coated over Satin Black base